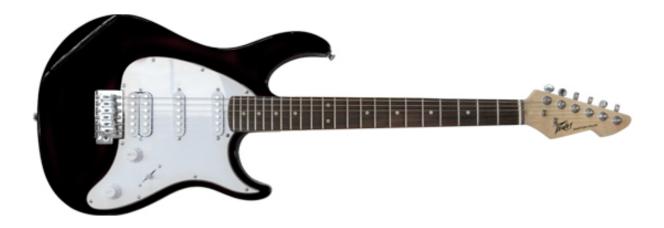

## **Raptor® SSH Gloss Black**

## **OVERVIEW**

The Peavey Raptor series sets an unprecented standard in quality and innovation, with technological features never before available on a guitar in this price range! Solid basswood body construction styled for better ergonomics and balance. Wide top pole piece single coil pickups for bigger string window with more focus. Peavey six-in-a-line headstock with ergonomic tuner placement and straight string pull. Five-way pickup selector and hum canceling in second and fourth positions. Master volume and tone controls.

## **FEATURES**

- 25.5" scale, 12" radius, 22 frets
- Solid basswood body construction
- Wide top pole piece single coil pickups for bigger string window with more focus
- Peavey six-in-a-line headstock with ergonomic tuner placement, straight string pull
- Master volume and tone controls
- 5-way pickup selector, hum canceling in second and fourth position
- 15:1 ratio die cast tuners
- Dual action torsion rod
- Case not included